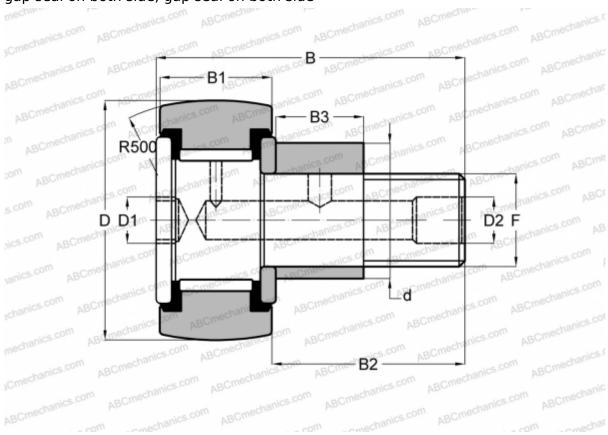

### Cam followers

TYPE: Roller bearings, Stud type track rollers, With axial guidance, eccentric stud, full complement bearing, gap seal on both side, gap seal on both side

### **DIMENSIONS, MM**

| d<br>D       | 27,000<br>47,000 |  |
|--------------|------------------|--|
| В            |                  |  |
| _            | 66,100           |  |
| B1           | 24,000           |  |
| B2           | 40,500           |  |
| F            | M20x1.5          |  |
| WEIGHT, KG   | 0,430            |  |
| MANUFACTURER | <u>IKO</u>       |  |
| INTERCHANGE  |                  |  |