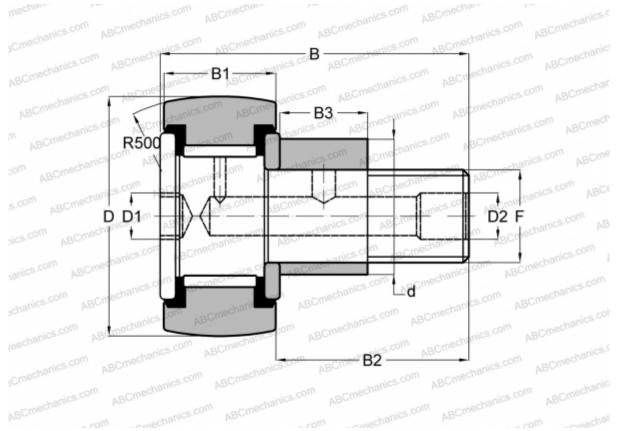

## **Technical specification**

| DIM | ENS | IONS | , ММ |
|-----|-----|------|------|
|     |     |      |      |

| d                            | 33,000      |  |  |  |
|------------------------------|-------------|--|--|--|
| D                            | 62,000      |  |  |  |
| В                            | 80,100      |  |  |  |
| B1                           | 29,000      |  |  |  |
| B2                           | 49,500      |  |  |  |
| F                            | M24x1.5     |  |  |  |
| WEIGHT, KG                   | 0,900       |  |  |  |
| MANUFACTURER                 | <u>IKO</u>  |  |  |  |
| INTERCHANGE                  |             |  |  |  |
| ABC                          | CFE 24 VUUR |  |  |  |
| CALCULATION DATA             |             |  |  |  |
| Basic dynamic load rating, C | 46,600 kN   |  |  |  |
| Basic static load rating, Co | 92,000 kN   |  |  |  |