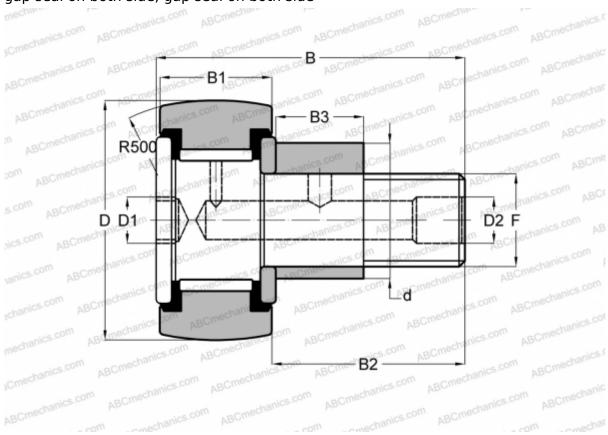

### Cam followers

TYPE: Roller bearings, Stud type track rollers, With axial guidance, eccentric stud, full complement bearing, gap seal on both side, gap seal on both side

### **DIMENSIONS, MM**

| d            | 33,000     |
|--------------|------------|
| D            | 72,000     |
| В            | 80,100     |
| B1           | 29,000     |
| B2           | 49,500     |
| F            | M24x1.5    |
| WEIGHT, KG   | 1,220      |
| MANUFACTURER | <u>IKO</u> |
| INTERCHANGE  |            |