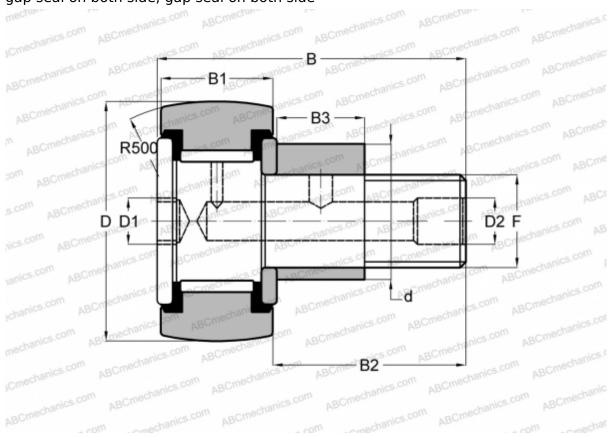

## **CFE 30 VUUR IKO**

Cam followers

TYPE: Roller bearings, Stud type track rollers, With axial guidance, eccentric stud, full complement bearing, gap seal on both side, gap seal on both side

## **DIMENSIONS, MM**

| d            | 41,000        |
|--------------|---------------|
| D            | 80,000        |
| В            | 100,000       |
| B1           | 35,000        |
| B2           | 63,000        |
| F            | M30x1.5       |
| WEIGHT, KG   | 2,030         |
| MANUFACTURER | <u>IKO</u>    |
| INTERCHANGE  |               |
| ΔRC          | CFE 30 VIIIIR |