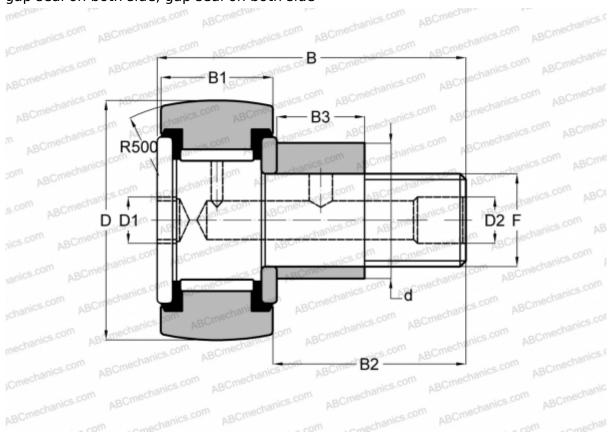

## Cam followers

TYPE: Roller bearings, Stud type track rollers, With axial guidance, eccentric stud, full complement bearing, gap seal on both side, gap seal on both side

## **DIMENSIONS, MM**

| MANUFACTURER | <u>IKO</u> |  |
|--------------|------------|--|
| WEIGHT, KG   | 2,380      |  |
| F            | M30x1.5    |  |
| B2           | 63,000     |  |
| B1           | 35,000     |  |
| В            | 100,000    |  |
| D            | 90,000     |  |
| d            | 41,000     |  |