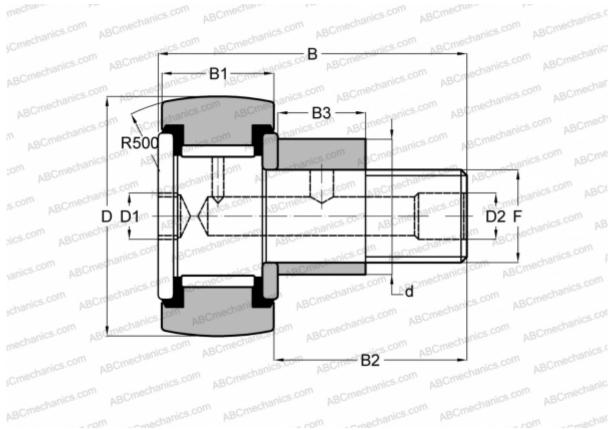

## CFE 6 VBR IKO

Cam followers

TYPE: Roller bearings, Stud type track rollers, With axial guidance, eccentric stud, full complement bearing, gap seal on both side, hex socket

## **Technical specification**

| DIMENSIONS, MM               |            |  |  |
|------------------------------|------------|--|--|
| d                            | 9,000      |  |  |
| D                            | 16,000     |  |  |
| В                            | 28,200     |  |  |
| B1                           | 11,000     |  |  |
| B2                           | 16,000     |  |  |
| F                            | M6x1       |  |  |
| WEIGHT, KG                   | 0,021      |  |  |
| MANUFACTURER                 | <u>IKO</u> |  |  |
| INTERCHANGE                  |            |  |  |
| ABC                          | CFE 6 VBR  |  |  |
| INA                          | KRVE 16 SK |  |  |
| CALCULATION DATA             |            |  |  |
| Basic dynamic load rating, C | 6,980 kN   |  |  |
|                              |            |  |  |