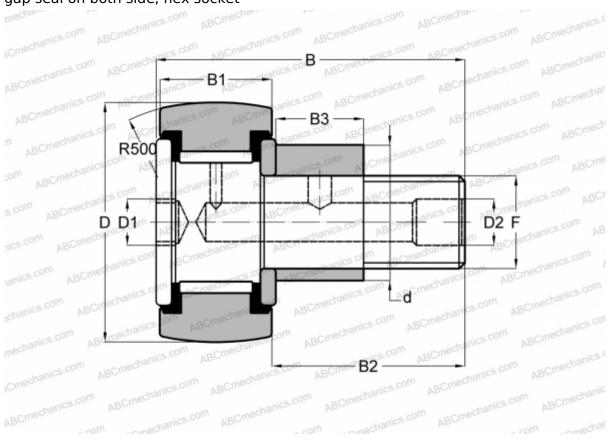

## **CFE 8 VBR IKO**

Cam followers

TYPE: Roller bearings, Stud type track rollers, With axial guidance, eccentric stud, full complement bearing, gap seal on both side, hex socket

## **Technical specification**

| DIMENSIONS, MM               |            | CALCULATION DATA             |        |
|------------------------------|------------|------------------------------|--------|
| d                            | 11,000     | Basic static load rating, Co | 11,200 |
| D                            | 19,000     |                              |        |
| В                            | 32,200     |                              |        |
| B1                           | 11,000     |                              |        |
| B2                           | 20,000     |                              |        |
| F                            | M8x1.25    |                              |        |
| WEIGHT, KG                   | 0,033      |                              |        |
| MANUFACTURER                 | <u>IKO</u> |                              |        |
| INTERCHANGE                  |            |                              |        |
| ABC                          | CFE 8 VBR  |                              |        |
| INA                          | KRVE 19 SK |                              |        |
| CALCULATION DATA             |            |                              |        |
| Basic dynamic load rating, C | 8,170 kN   |                              |        |