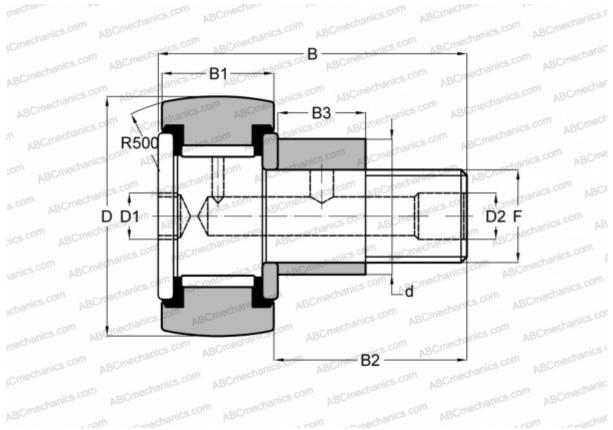

## Cam followers

TYPE: Roller bearings, Stud type track rollers, With axial guidance, eccentric stud, full complement bearing, sealing rings on both sides, hex socket

## **Technical specification**

| DIMENSIONS, MM               |               |
|------------------------------|---------------|
| d                            | 13,000        |
| D                            | 22,000        |
| В                            | 36,200        |
| B1                           | 12,000        |
| B2                           | 23,000        |
| F                            | M10x1         |
| WEIGHT, KG                   | 0,051         |
| MANUFACTURER                 | <u>IKO</u>    |
| INTERCHANGE                  |               |
| ABC                          | CFE 10 VBUURM |
| INA                          | KRVE 22 PPSK  |
| CALCULATION DATA             |               |
| Basic dynamic load rating, C | 9,570 kN      |