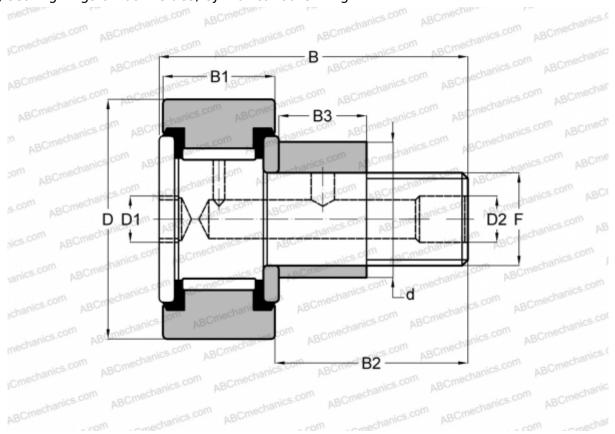

## CFE 6 VBUU IKO

Cam followers

TYPE: Roller bearings, Stud type track rollers, With axial guidance, eccentric stud, full complement bearing, sealing rings on both sides, cylindrical outer ring

## **Technical specification**

| DIMENSIONS, MM               |               |
|------------------------------|---------------|
| d                            | 9,000         |
| D                            | 16,000        |
| В                            | 28,200        |
| B1                           | 11,000        |
| B2                           | 16,000        |
| F                            | M6x1          |
| WEIGHT, KG                   | 0,021         |
| MANUFACTURER                 | <u>IKO</u>    |
| INTERCHANGE                  |               |
| ABC                          | CFE 6 VBUU    |
| INA                          | KRVE 16 PPXSK |
| CALCULATION DATA             |               |
| Basic dynamic load rating, C | 6,980 kN      |