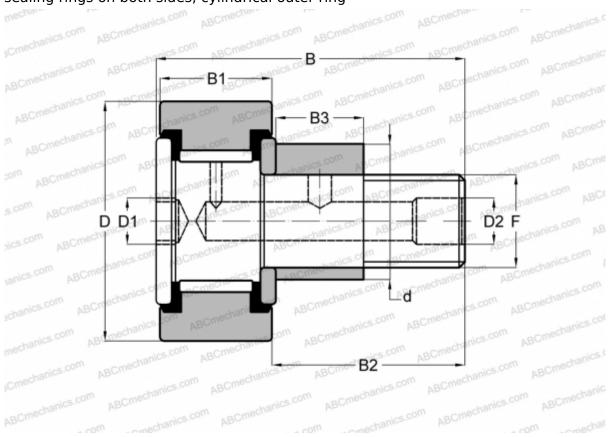

## **CFE 8 VBUU IKO**

Cam followers

TYPE: Roller bearings, Stud type track rollers, With axial guidance, eccentric stud, full complement bearing, sealing rings on both sides, cylindrical outer ring

## **Technical specification**

| DIMENSIONS, MM               |               | CALCULATION DATA             |
|------------------------------|---------------|------------------------------|
| d                            | 11,000        | Basic static load rating, Co |
| D                            | 19,000        |                              |
| В                            | 32,200        |                              |
| B1                           | 11,000        |                              |
| B2                           | 20,000        |                              |
| F                            | M8x1.25       |                              |
| WEIGHT, KG                   | 0,033         |                              |
| MANUFACTURER                 | <u>IKO</u>    |                              |
| INTERCHANGE                  |               |                              |
| ABC                          | CFE 8 VBUU    |                              |
| INA                          | KRVE 19 PPXSK |                              |
| CALCULATION DATA             |               |                              |
| Basic dynamic load rating, C | 8,170 kN      |                              |