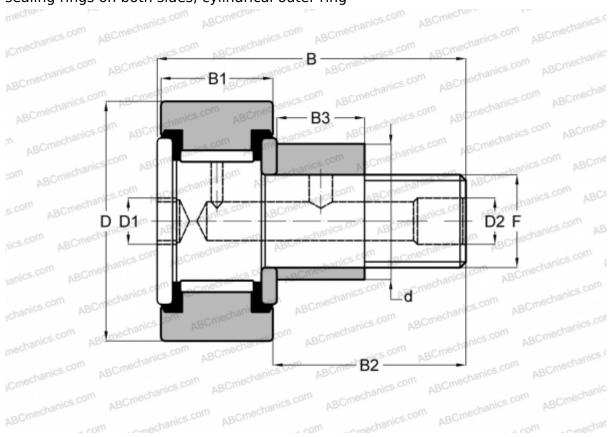

# **CFE 10 VBUU IKO**

Cam followers

TYPE: Roller bearings, Stud type track rollers, With axial guidance, eccentric stud, full complement bearing, sealing rings on both sides, cylindrical outer ring

### **DIMENSIONS, MM**

| d            | 13,000     |
|--------------|------------|
| D            | 22,000     |
| В            | 36,200     |
| B1           | 12,000     |
| B2           | 23,000     |
| F            | M10x1.25   |
| WEIGHT, KG   | 0,051      |
| MANUFACTURER | <u>IKO</u> |
| INTERCHANGE  |            |