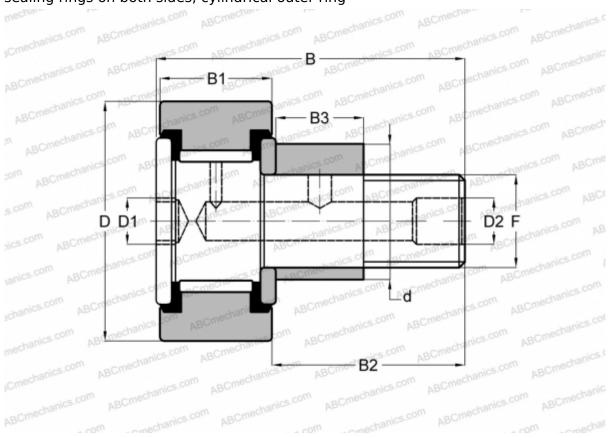

## **CFE 10 VBUUM IKO**

Cam followers

TYPE: Roller bearings, Stud type track rollers, With axial guidance, eccentric stud, full complement bearing, sealing rings on both sides, cylindrical outer ring

## **Technical specification**

| DIMENSIONS, MM               |               | CALCULATION DATA             |        |
|------------------------------|---------------|------------------------------|--------|
| d                            | 13,000        | Basic static load rating, Co | 14,500 |
| D                            | 22,000        |                              |        |
| В                            | 36,200        |                              |        |
| B1                           | 12,000        |                              |        |
| B2                           | 23,000        |                              |        |
| F                            | M10x1         |                              |        |
| WEIGHT, KG                   | 0,051         |                              |        |
| MANUFACTURER                 | <u>IKO</u>    |                              |        |
| INTERCHANGE                  |               |                              |        |
| ABC                          | CFE 10 VBUUM  |                              |        |
| INA                          | KRVE 22 PPXSK |                              |        |
| CALCULATION DATA             |               |                              |        |
| Basic dynamic load rating, C | 9,570 kN      |                              |        |