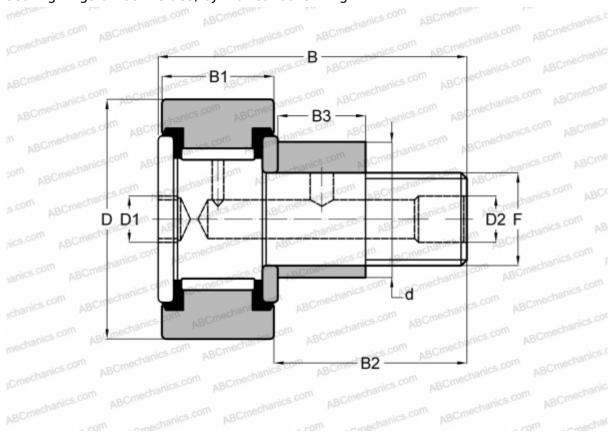

## CFE 10-1 VBUUM IKO

Cam followers

TYPE: Roller bearings, Stud type track rollers, With axial guidance, eccentric stud, full complement bearing, sealing rings on both sides, cylindrical outer ring

## **Technical specification**

| DIMENSIONS, MM               |                |
|------------------------------|----------------|
| d                            | 13,000         |
| D                            | 26,000         |
| В                            | 36,200         |
| B1                           | 12,000         |
| B2                           | 23,000         |
| F                            | M10x1          |
| WEIGHT, KG                   | 0,066          |
| MANUFACTURER                 | <u>IKO</u>     |
| INTERCHANGE                  |                |
| ABC                          | CFE 10-1 VBUUM |
| INA                          | KRVE 26 PPXSK  |
| CALCULATION DATA             |                |
| Basic dynamic load rating, C | 9,570 kN       |