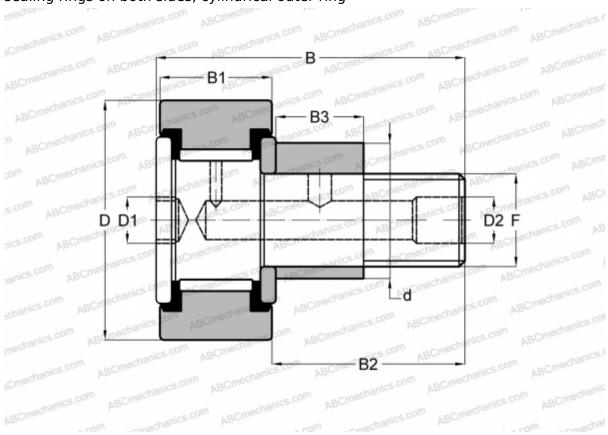

## **CFE 12 VBUU IKO**

Cam followers

TYPE: Roller bearings, Stud type track rollers, With axial guidance, eccentric stud, full complement bearing, sealing rings on both sides, cylindrical outer ring

19,700 kN

## **DIMENSIONS, MM**

| Dividition of the control of the con |             |
|--------------------------------------------------------------------------------------------------------------------------------------------------------------------------------------------------------------------------------------------------------------------------------------------------------------------------------------------------------------------------------------------------------------------------------------------------------------------------------------------------------------------------------------------------------------------------------------------------------------------------------------------------------------------------------------------------------------------------------------------------------------------------------------------------------------------------------------------------------------------------------------------------------------------------------------------------------------------------------------------------------------------------------------------------------------------------------------------------------------------------------------------------------------------------------------------------------------------------------------------------------------------------------------------------------------------------------------------------------------------------------------------------------------------------------------------------------------------------------------------------------------------------------------------------------------------------------------------------------------------------------------------------------------------------------------------------------------------------------------------------------------------------------------------------------------------------------------------------------------------------------------------------------------------------------------------------------------------------------------------------------------------------------------------------------------------------------------------------------------------------------|-------------|
| d                                                                                                                                                                                                                                                                                                                                                                                                                                                                                                                                                                                                                                                                                                                                                                                                                                                                                                                                                                                                                                                                                                                                                                                                                                                                                                                                                                                                                                                                                                                                                                                                                                                                                                                                                                                                                                                                                                                                                                                                                                                                                                                              | 16,000      |
| D                                                                                                                                                                                                                                                                                                                                                                                                                                                                                                                                                                                                                                                                                                                                                                                                                                                                                                                                                                                                                                                                                                                                                                                                                                                                                                                                                                                                                                                                                                                                                                                                                                                                                                                                                                                                                                                                                                                                                                                                                                                                                                                              | 30,000      |
| В                                                                                                                                                                                                                                                                                                                                                                                                                                                                                                                                                                                                                                                                                                                                                                                                                                                                                                                                                                                                                                                                                                                                                                                                                                                                                                                                                                                                                                                                                                                                                                                                                                                                                                                                                                                                                                                                                                                                                                                                                                                                                                                              | 40,200      |
| B1                                                                                                                                                                                                                                                                                                                                                                                                                                                                                                                                                                                                                                                                                                                                                                                                                                                                                                                                                                                                                                                                                                                                                                                                                                                                                                                                                                                                                                                                                                                                                                                                                                                                                                                                                                                                                                                                                                                                                                                                                                                                                                                             | 14,000      |
| B2                                                                                                                                                                                                                                                                                                                                                                                                                                                                                                                                                                                                                                                                                                                                                                                                                                                                                                                                                                                                                                                                                                                                                                                                                                                                                                                                                                                                                                                                                                                                                                                                                                                                                                                                                                                                                                                                                                                                                                                                                                                                                                                             | 25,000      |
| F                                                                                                                                                                                                                                                                                                                                                                                                                                                                                                                                                                                                                                                                                                                                                                                                                                                                                                                                                                                                                                                                                                                                                                                                                                                                                                                                                                                                                                                                                                                                                                                                                                                                                                                                                                                                                                                                                                                                                                                                                                                                                                                              | M12x1.5     |
| WEIGHT, KG                                                                                                                                                                                                                                                                                                                                                                                                                                                                                                                                                                                                                                                                                                                                                                                                                                                                                                                                                                                                                                                                                                                                                                                                                                                                                                                                                                                                                                                                                                                                                                                                                                                                                                                                                                                                                                                                                                                                                                                                                                                                                                                     | 0,107       |
| MANUFACTURER                                                                                                                                                                                                                                                                                                                                                                                                                                                                                                                                                                                                                                                                                                                                                                                                                                                                                                                                                                                                                                                                                                                                                                                                                                                                                                                                                                                                                                                                                                                                                                                                                                                                                                                                                                                                                                                                                                                                                                                                                                                                                                                   | <u>IKO</u>  |
| INTERCHANGE                                                                                                                                                                                                                                                                                                                                                                                                                                                                                                                                                                                                                                                                                                                                                                                                                                                                                                                                                                                                                                                                                                                                                                                                                                                                                                                                                                                                                                                                                                                                                                                                                                                                                                                                                                                                                                                                                                                                                                                                                                                                                                                    |             |
| ABC                                                                                                                                                                                                                                                                                                                                                                                                                                                                                                                                                                                                                                                                                                                                                                                                                                                                                                                                                                                                                                                                                                                                                                                                                                                                                                                                                                                                                                                                                                                                                                                                                                                                                                                                                                                                                                                                                                                                                                                                                                                                                                                            | CFE 12 VBUU |
| CALCULATION DATA                                                                                                                                                                                                                                                                                                                                                                                                                                                                                                                                                                                                                                                                                                                                                                                                                                                                                                                                                                                                                                                                                                                                                                                                                                                                                                                                                                                                                                                                                                                                                                                                                                                                                                                                                                                                                                                                                                                                                                                                                                                                                                               |             |
| Basic dynamic load rating, C                                                                                                                                                                                                                                                                                                                                                                                                                                                                                                                                                                                                                                                                                                                                                                                                                                                                                                                                                                                                                                                                                                                                                                                                                                                                                                                                                                                                                                                                                                                                                                                                                                                                                                                                                                                                                                                                                                                                                                                                                                                                                                   | 13,500 kN   |