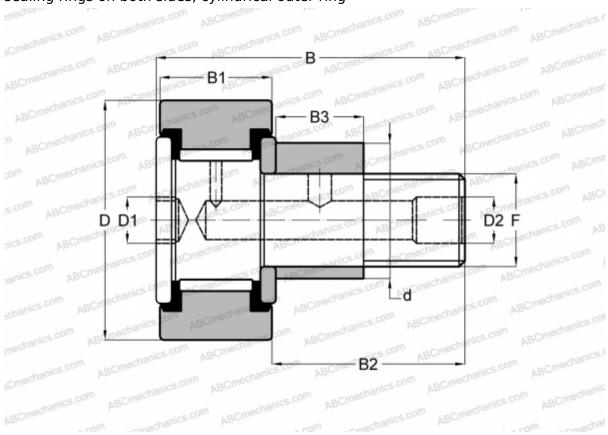

## **CFE 16 VBUU IKO**

Cam followers

TYPE: Roller bearings, Stud type track rollers, With axial guidance, eccentric stud, full complement bearing, sealing rings on both sides, cylindrical outer ring

## **DIMENSIONS, MM**

| d            | 22,000      |
|--------------|-------------|
| D            | 35,000      |
| В            | 52,100      |
| B1           | 18,000      |
| B2           | 32,500      |
| F            | M16x1.5     |
| WEIGHT, KG   | 0,193       |
| MANUFACTURER | <u>IKO</u>  |
| INTERCHANGE  |             |
| ABC          | CFE 16 VBUU |