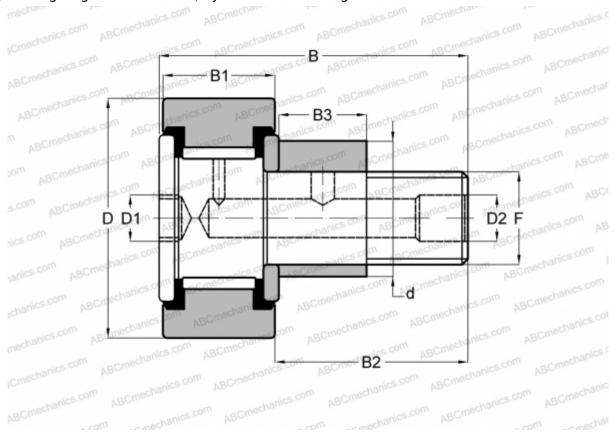

## CFE 18 VBUU IKO

Cam followers

TYPE: Roller bearings, Stud type track rollers, With axial guidance, eccentric stud, full complement bearing, sealing rings on both sides, cylindrical outer ring

## **Technical specification**

| DIM | ENS | IONS | , ММ |
|-----|-----|------|------|
|     |     |      |      |

| d                            | 24,000      |  |  |
|------------------------------|-------------|--|--|
| D                            | 40,000      |  |  |
| В                            | 58,100      |  |  |
| B1                           | 20,000      |  |  |
| B2                           | 36,500      |  |  |
| F                            | M18x1.5     |  |  |
| WEIGHT, KG                   | 0,285       |  |  |
| MANUFACTURER                 | <u>IKO</u>  |  |  |
| INTERCHANGE                  |             |  |  |
| ABC                          | CFE 18 VBUU |  |  |
| CALCULATION DATA             |             |  |  |
| Basic dynamic load rating, C | 25,300 kN   |  |  |
| Basic static load rating, Co | 51,300 kN   |  |  |