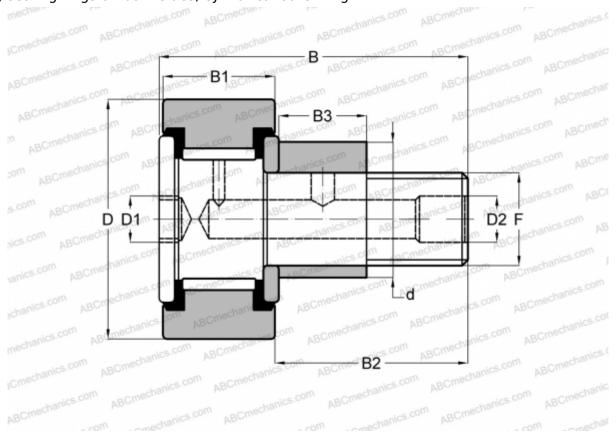

## CFE 20 VBUU IKO

Cam followers

TYPE: Roller bearings, Stud type track rollers, With axial guidance, eccentric stud, full complement bearing, sealing rings on both sides, cylindrical outer ring

## **Technical specification**

| DIMENSIONS, | ММ |
|-------------|----|
|-------------|----|

| d                                                       | 27,000      |
|---------------------------------------------------------|-------------|
| D                                                       | 52,000      |
| В                                                       | 66,100      |
| B1                                                      | 24,000      |
| B2                                                      | 40,500      |
| F                                                       | M20x1.5     |
| WEIGHT, KG                                              | 0,505       |
| MANUFACTURER                                            | IKO         |
| INTERCHANGE                                             |             |
| ABC                                                     | CFE 20 VBUU |
|                                                         |             |
| CALCULATION DATA                                        |             |
| <b>CALCULATION DATA</b><br>Basic dynamic load rating, C | 33,200 kN   |