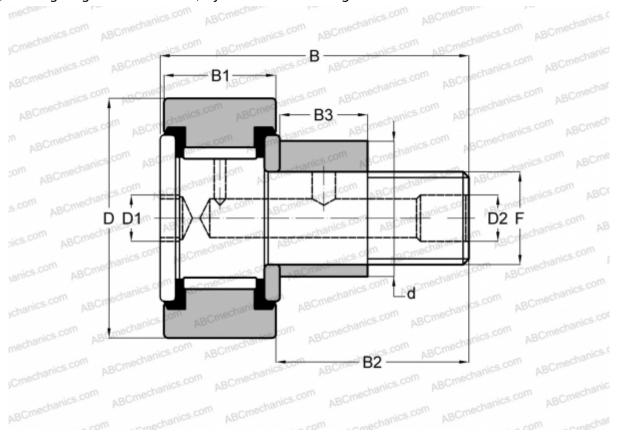

## **Technical specification**

| DIM | ENS | IONS | , ММ |
|-----|-----|------|------|
|     |     |      |      |

| d                            | 33,000      |  |  |  |
|------------------------------|-------------|--|--|--|
| D                            | 62,000      |  |  |  |
| В                            | 80,100      |  |  |  |
| B1                           | 29,000      |  |  |  |
| B2                           | 49,500      |  |  |  |
| F                            | M24x1.5     |  |  |  |
| WEIGHT, KG                   | 0,900       |  |  |  |
| MANUFACTURER                 | <u>IKO</u>  |  |  |  |
| INTERCHANGE                  |             |  |  |  |
| ABC                          | CFE 24 VBUU |  |  |  |
| CALCULATION DATA             |             |  |  |  |
| Basic dynamic load rating, C | 46,600 kN   |  |  |  |
| Basic static load rating, Co | 92,000 kN   |  |  |  |