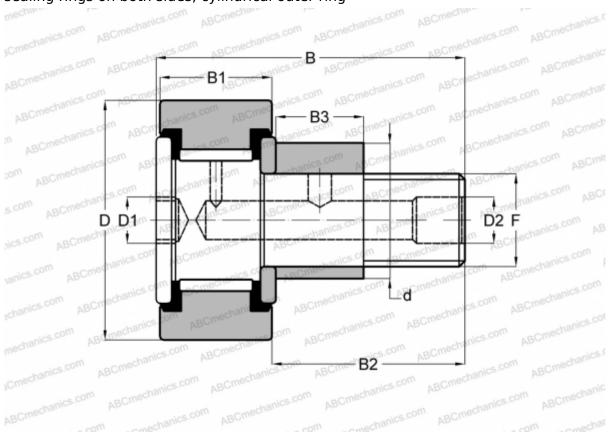

### Cam followers

TYPE: Roller bearings, Stud type track rollers, With axial guidance, eccentric stud, full complement bearing, sealing rings on both sides, cylindrical outer ring

### **DIMENSIONS, MM**

| •            |               |
|--------------|---------------|
| d            | 33,000        |
| D            | 72,000        |
| В            | 80,100        |
| B1           | 29,000        |
| B2           | 49,500        |
| F            | M24x1.5       |
| WEIGHT, KG   | 1,220         |
| MANUFACTURER | <u>IKO</u>    |
| INTERCHANGE  |               |
| ABC          | CFE 24-1 VBUU |