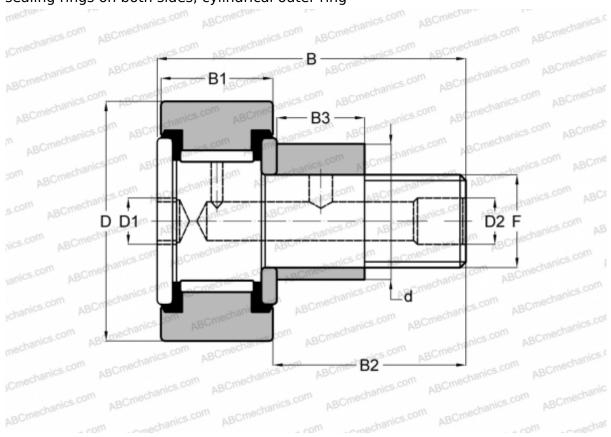

# **CFE 30 VBUU IKO**

Cam followers

TYPE: Roller bearings, Stud type track rollers, With axial guidance, eccentric stud, full complement bearing, sealing rings on both sides, cylindrical outer ring

### **DIMENSIONS, MM**

| d            | 41,000     |  |
|--------------|------------|--|
| D            | 80,000     |  |
| В            | 100,000    |  |
| B1           | 35,000     |  |
| B2           | 63,000     |  |
| F            | M30x1.5    |  |
| WEIGHT, KG   | 2,030      |  |
| MANUFACTURER | <u>IKO</u> |  |
| INTERCHANCE  |            |  |