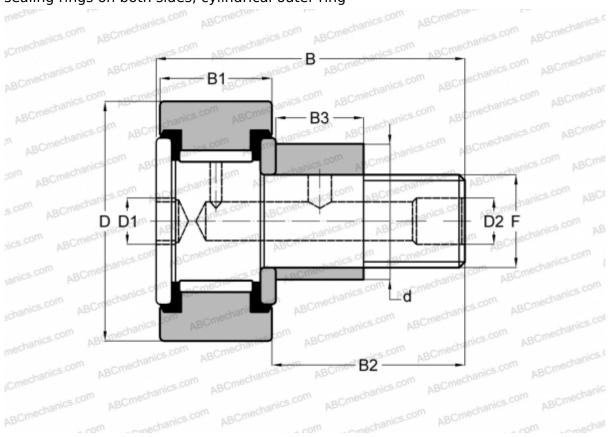

#### Cam followers

TYPE: Roller bearings, Stud type track rollers, With axial guidance, eccentric stud, full complement bearing, sealing rings on both sides, cylindrical outer ring

## **DIMENSIONS, MM**

| d            | 41,000     |
|--------------|------------|
| D            | 90,000     |
| В            | 100,000    |
| B1           | 35,000     |
| B2           | 63,000     |
| F            | M30x1.5    |
| WEIGHT, KG   | 2,380      |
| MANUFACTURER | <u>IKO</u> |
|              |            |