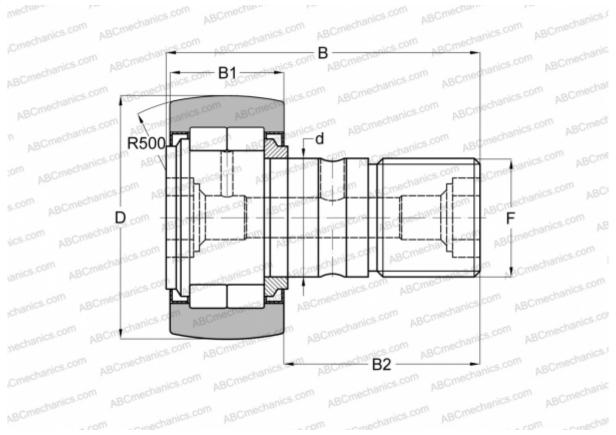

## **Technical specification**

| DIMENSIONS, MM |                      |  |  |  |  |  |
|----------------|----------------------|--|--|--|--|--|
| d              | 16,000               |  |  |  |  |  |
| D              | 35,000               |  |  |  |  |  |
| В              | 52,000               |  |  |  |  |  |
| B1             | 18,000               |  |  |  |  |  |
| B2             | 32,500               |  |  |  |  |  |
| F              | M16x1.5              |  |  |  |  |  |
| WEIGHT, KG     | 0,172                |  |  |  |  |  |
| MANUFACTURER   | <u>McGill</u>        |  |  |  |  |  |
| INTERCHANGE    |                      |  |  |  |  |  |
| ABC            | <u>NUKR 35</u>       |  |  |  |  |  |
| FAG            | NUKR 35 C(NUKD 35AA) |  |  |  |  |  |