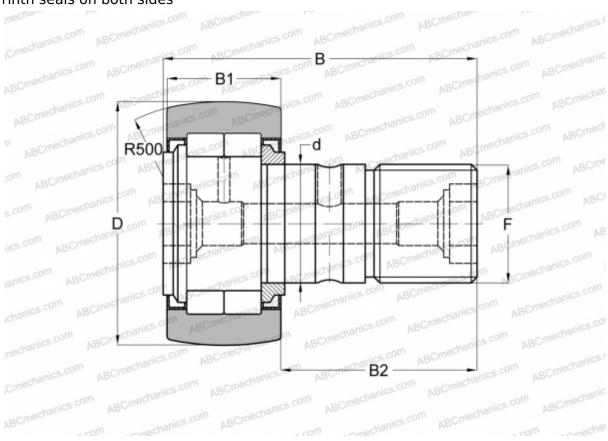

## **NUKR 40 INA**

Cam followers

TYPE: Roller bearings, Stud type track rollers, With axial guidance, full complement cylindrical roller set, labyrinth seals on both sides

## **Technical specification**

| DIMENSIONS, MM |                    | INTERCHANGE |                  |
|----------------|--------------------|-------------|------------------|
| d              | 18,000             | SKF         | <u>NUKR 40 A</u> |
| D              | 40,000             |             |                  |
| В              | 58,000             |             |                  |
| B1             | 20,000             |             |                  |
| B2             | 36,500             |             |                  |
| F              | M18x1.5            |             |                  |
| WEIGHT, KG     | 0,254              |             |                  |
| MANUFACTURER   | INA                |             |                  |
| INTERCHANGE    |                    |             |                  |
| ABC            | <u>NUKR 40</u>     |             |                  |
| FAG            | NUKR 40 C(NUKD 40) |             |                  |
| IKO            | <u>NUCF 18 R</u>   |             |                  |
| McGill         | MCFD 40 S          |             |                  |