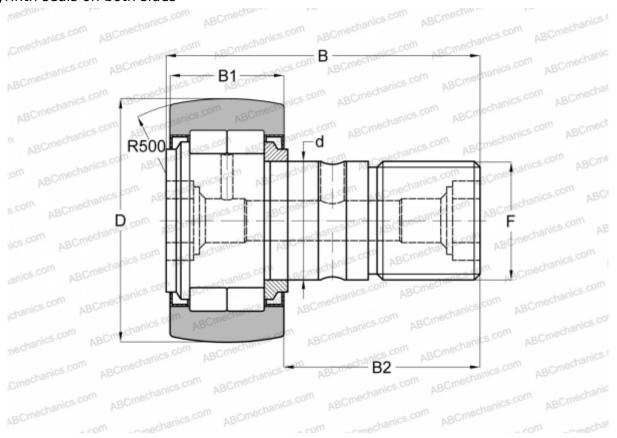

### Cam followers

TYPE: Roller bearings, Stud type track rollers, With axial guidance, full complement cylindrical roller set, labyrinth seals on both sides

# **Technical specification**

| DIMENSIONS, MM |            |
|----------------|------------|
| d              | 18,000     |
| D              | 40,000     |
| В              | 58,100     |
| B1             | 20,000     |
| B2             | 36,500     |
| F              | M18x1.5    |
| WEIGHT, KG     | 0,244      |
| MANUFACTURER   | <u>IKO</u> |