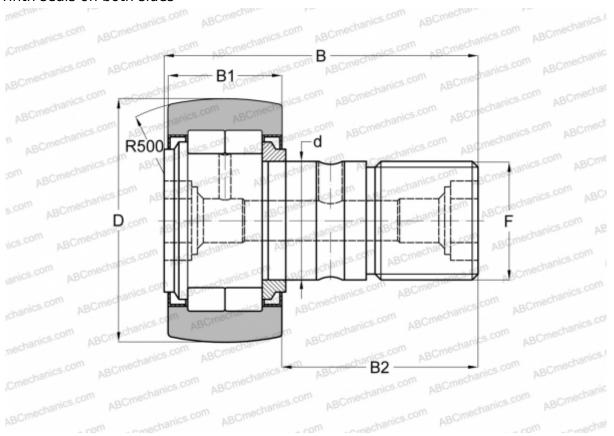

# **Technical specification**

| DIMENSIONS, MM |            |
|----------------|------------|
| d              | 20,000     |
| D              | 47,000     |
| В              | 66,100     |
| B1             | 24,000     |
| B2             | 40,500     |
| F              | M20x1.5    |
| WEIGHT, KG     | 0,384      |
| MANUFACTURER   | <u>IKO</u> |