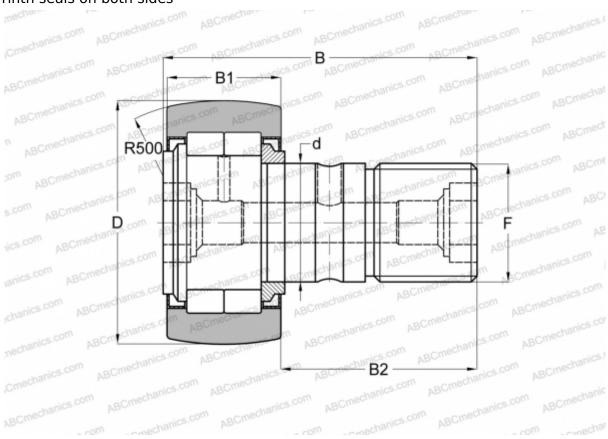

## MCFD 47 S McGill

Cam followers

TYPE: Roller bearings, Stud type track rollers, With axial guidance, full complement cylindrical roller set, labyrinth seals on both sides

## **Technical specification**

| DIMENSIONS, MM |                    | INTERCHANGE |                  |
|----------------|--------------------|-------------|------------------|
| d              | 20,000             | SKF         | <u>NUKR 47 A</u> |
| D              | 47,000             |             |                  |
| В              | 66,000             |             |                  |
| B1             | 24,000             |             |                  |
| B2             | 40,500             |             |                  |
| F              | M20x1.5            |             |                  |
| WEIGHT, KG     | 0,390              |             |                  |
| MANUFACTURER   | McGill             |             |                  |
| INTERCHANGE    |                    |             |                  |
| ABC            | <u>NUKR 47</u>     |             |                  |
| FAG            | NUKR 47 C(NUKD 47) |             |                  |
| INA            | <u>NUKR 47</u>     |             |                  |
| IKO            | NUCF 20-1 R        |             |                  |