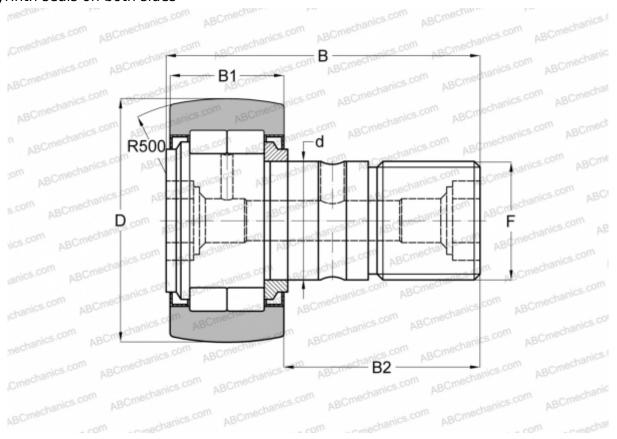

#### Cam followers

TYPE: Roller bearings, Stud type track rollers, With axial guidance, full complement cylindrical roller set, labyrinth seals on both sides

20,000

52,000

66,100

24,000

40,500

M20x1.5

#### DIMENSIONS, MM d D B B1 B2 F

| WEIGHT, KG   | 0,457 |
|--------------|-------|
| MANUFACTURER | IKO   |