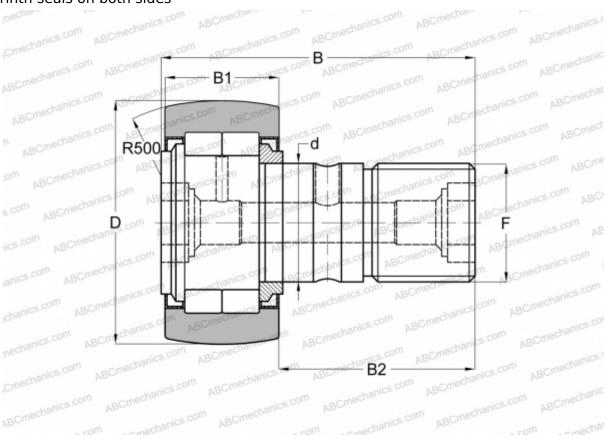

## **NUCF 24 R IKO**

Cam followers

TYPE: Roller bearings, Stud type track rollers, With axial guidance, full complement cylindrical roller set, labyrinth seals on both sides

## **Technical specification**

| DIMENSIONS, MM |                    |
|----------------|--------------------|
| d              | 24,000             |
| D              | 62,000             |
| В              | 80,100             |
| B1             | 29,000             |
| B2             | 49,500             |
| F              | M24x1.5            |
| WEIGHT, KG     | 0,789              |
| MANUFACTURER   | <u>IKO</u>         |
| INTERCHANGE    |                    |
| ABC            | NUKR 62            |
| FAG            | NUKR 62 C(NUKD 62) |
| INA            | NUKR 62            |
| McGill         | MCFD 62 S          |