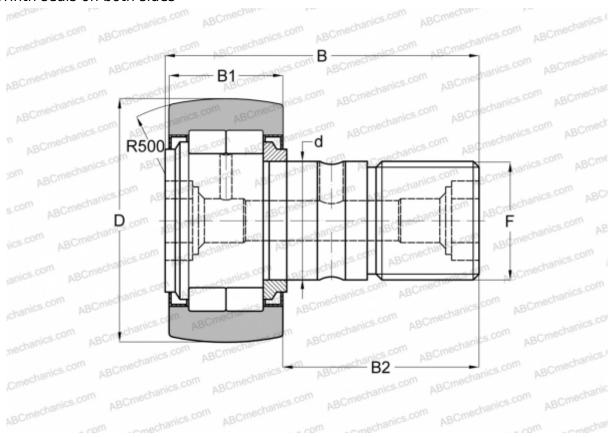

#### **DIMENSIONS, MM** d 24,000 D 72,000 В 80,100 29,000 Β1 49,500 B2 F M24x1.5 WEIGHT, KG 1,020 MANUFACTURER IKO