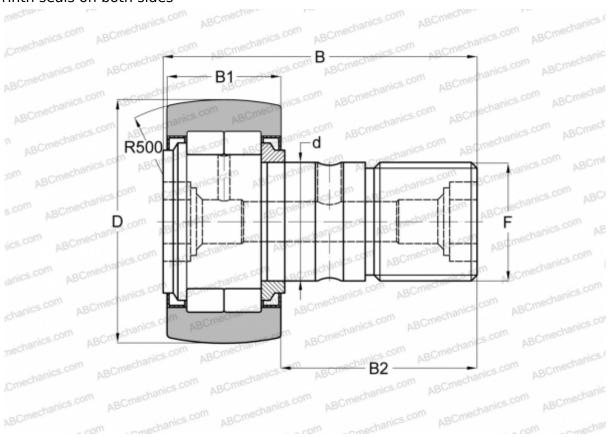

## MCFD 72 S McGill

Cam followers

TYPE: Roller bearings, Stud type track rollers, With axial guidance, full complement cylindrical roller set, labyrinth seals on both sides

## **Technical specification**

| DIMENSIONS, MM |                    | INTERCHANGE |                  |
|----------------|--------------------|-------------|------------------|
| d              | 24,000             | SKF         | <u>NUKR 72 A</u> |
| D              | 72,000             |             |                  |
| В              | 80,000             |             |                  |
| B1             | 29,000             |             |                  |
| B2             | 49,500             |             |                  |
| F              | M24x1.5            |             |                  |
| WEIGHT, KG     | 1,043              |             |                  |
| MANUFACTURER   | <u>McGill</u>      |             |                  |
| INTERCHANGE    |                    |             |                  |
| ABC            | <u>NUKR 72</u>     |             |                  |
| FAG            | NUKR 72 C(NUKD 72) |             |                  |
| INA            | NUKR 72            |             |                  |
| IKO            | NUCF 24-1 R        |             |                  |