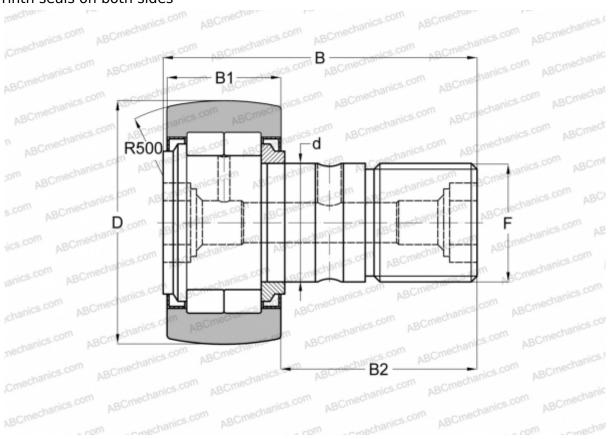

## **NUCF 30 R IKO**

Cam followers

TYPE: Roller bearings, Stud type track rollers, With axial guidance, full complement cylindrical roller set, labyrinth seals on both sides

## **Technical specification**

| DIMENSIONS, MM |                    |
|----------------|--------------------|
| d              | 30,000             |
| D              | 80,000             |
| В              | 100,000            |
| B1             | 35,000             |
| B2             | 63,000             |
| F              | M30x1.5            |
| WEIGHT, KG     | 1,600              |
| MANUFACTURER   | <u>IKO</u>         |
| INTERCHANGE    |                    |
| ABC            | NUKR 80            |
| FAG            | NUKR 80 C(NUKD 80) |
| INA            | NUKR 80_           |
| McGill         | MCFD 80 S          |