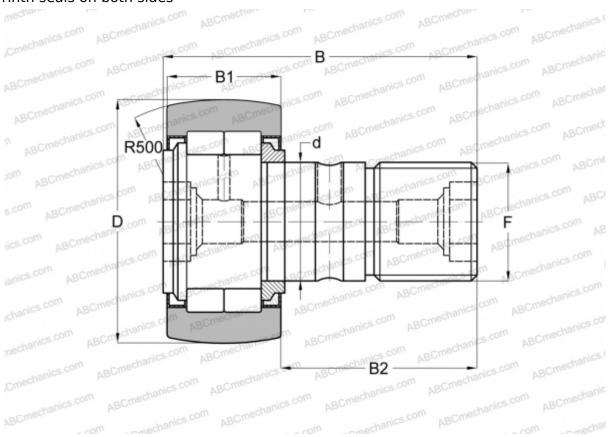

## NUKR 85 C(NUKD 85) FAG

Cam followers

TYPE: Roller bearings, Stud type track rollers, With axial guidance, full complement cylindrical roller set, labyrinth seals on both sides

## **Technical specification**

|   | I RA | VI C | 10 | NIC   | MM |
|---|------|------|----|-------|----|
| u | IIVI | VЭ   | IU | IV 3. |    |

| DIMENSIONS, MM |             |  |  |  |  |
|----------------|-------------|--|--|--|--|
| d              | 30,000      |  |  |  |  |
| D              | 85,000      |  |  |  |  |
| В              | 100,000     |  |  |  |  |
| B1             | 35,000      |  |  |  |  |
| B2             | 63,000      |  |  |  |  |
| F              | M30x1.5     |  |  |  |  |
| WEIGHT, KG     | 1,742       |  |  |  |  |
| MANUFACTURER   | FAG         |  |  |  |  |
| INTERCHANGE    |             |  |  |  |  |
| ABC            | NUKR 85     |  |  |  |  |
| INA            | NUKR 85     |  |  |  |  |
| IKO            | NUCF 30-1 R |  |  |  |  |
| McGill         | MCFD 85 S   |  |  |  |  |