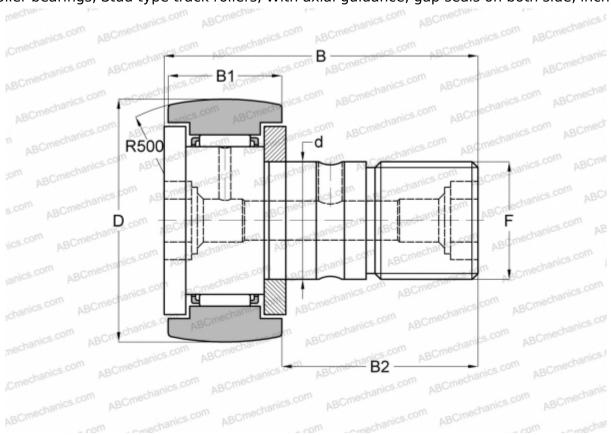

## **CR 30 R IKO**

Cam followers

TYPE: Roller bearings, Stud type track rollers, With axial guidance, gap seals on both side, inch size

## **Technical specification**

| DIMENSIONS, MM               |                 | CALCULATI    |
|------------------------------|-----------------|--------------|
| d                            | 19,050          | Basic static |
| D                            | 47,625          |              |
| В                            | 70,644          |              |
| B1                           | 26,194          |              |
| B2                           | 44,450          |              |
| F                            | 3/4-16          |              |
| WEIGHT, KG                   | 0,410           |              |
| MANUFACTURER                 | <u>IKO</u>      |              |
| INTERCHANGE                  |                 |              |
| ABC                          | <u>CR 30 R</u>  |              |
| INA                          | <u>CFC 30 Y</u> |              |
| CALCULATION DATA             |                 |              |
| Basic dynamic load rating, C | 25,100 kN       |              |

## **CALCULATION DATA**

| Basic static load rating, Co | 38,200 kN |
|------------------------------|-----------|
|                              |           |
|                              |           |
|                              |           |
|                              |           |
|                              |           |
|                              |           |
|                              |           |
|                              |           |
|                              |           |
|                              |           |
|                              |           |