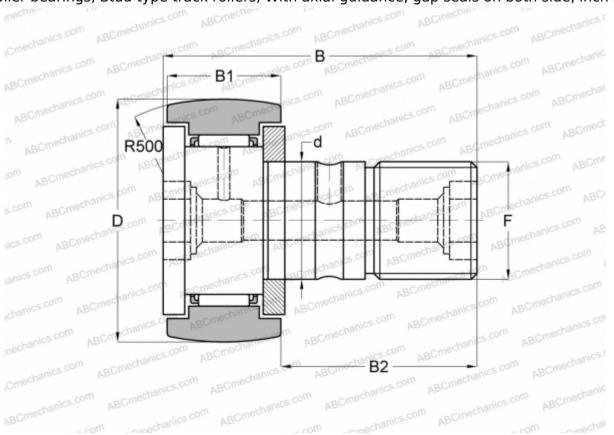

## **CR 32 R IKO**

Cam followers

TYPE: Roller bearings, Stud type track rollers, With axial guidance, gap seals on both side, inch size

## **Technical specification**

| DIMENSIONS, MM               |                 | CALCULATION DATA             |           |
|------------------------------|-----------------|------------------------------|-----------|
| d                            | 22,225          | Basic static load rating, Co | 63,900 kN |
| D                            | 50,800          |                              |           |
| В                            | 83,344          |                              |           |
| B1                           | 32,544          |                              |           |
| B2                           | 50,800          |                              |           |
| F                            | 7/8-14          |                              |           |
| WEIGHT KO                    | 0.615           |                              |           |
| WEIGHT, KG                   | 0,615           |                              |           |
| MANUFACTURER                 | <u>IKO</u>      |                              |           |
| INTERCHANGE                  |                 |                              |           |
| ABC                          | CR 32 R         |                              |           |
| INA                          | <u>CFC 32 Y</u> |                              |           |
| CALCULATION DATA             |                 |                              |           |
| Basic dynamic load rating, C | 32,500 kN       |                              |           |
| basic aynamic load racing, c | 32,300 KN       |                              |           |