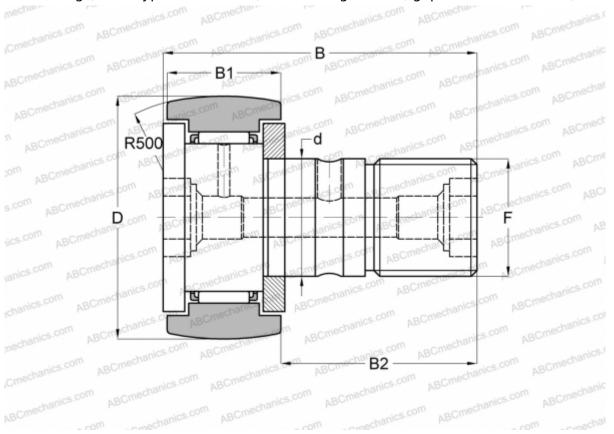

## **CR 36 R IKO**

Cam followers

TYPE: Roller bearings, Stud type track rollers, With axial guidance, gap seals on both side, inch size

## **Technical specification**

| DIMENSIONS, MM               |                | CALCULATION DATA             |           |
|------------------------------|----------------|------------------------------|-----------|
| d                            | 22,225         | Basic static load rating, Co | 63,900 kN |
| D                            | 57,150         |                              |           |
| В                            | 83,344         |                              |           |
| B1                           | 32,544         |                              |           |
| B2                           | 50,800         |                              |           |
| F                            | 7/8-14         |                              |           |
| WEIGHT KG                    | 0.750          |                              |           |
| WEIGHT, KG                   | 0,750          |                              |           |
| MANUFACTURER                 | <u>IKO</u>     |                              |           |
| INTERCHANGE                  |                |                              |           |
| ABC                          | <u>CR 36 R</u> |                              |           |
| INA                          | CFC 36 Y       |                              |           |
|                              |                |                              |           |
| CALCULATION DATA             |                |                              |           |
| Basic dynamic load rating, C | 32,500 kN      |                              |           |