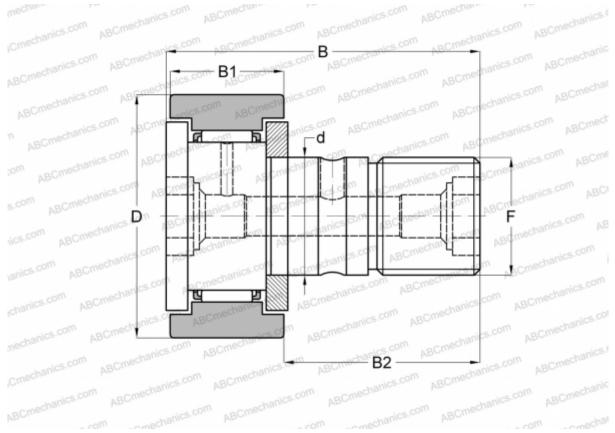

## **Technical specification**

| DIMENSIONS, MM               |                |  |  |
|------------------------------|----------------|--|--|
| d                            | 6,350          |  |  |
| D                            | 15,875         |  |  |
| В                            | 30,956         |  |  |
| B1                           | 11,906         |  |  |
| B2                           | 19,050         |  |  |
| F                            | 1/4-28         |  |  |
| WEIGHT, KG                   | 0,021          |  |  |
| MANUFACTURER                 | <u>IKO</u>     |  |  |
| INTERCHANGE                  |                |  |  |
| ABC                          | <u>CR 10-1</u> |  |  |
| INA                          | <u>CFC10-1</u> |  |  |
| CALCULATION DATA             |                |  |  |
| Basic dynamic load rating, C | 3,650 kN       |  |  |