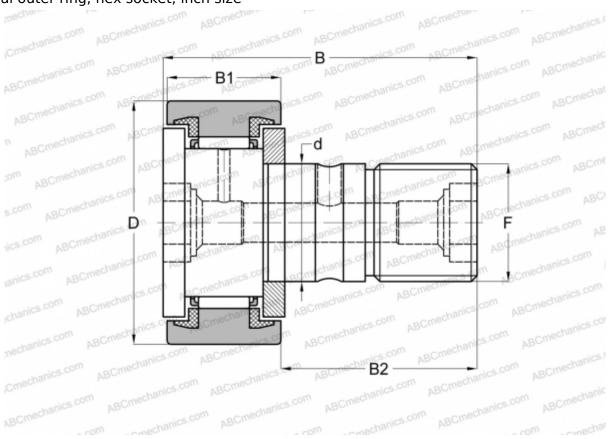

## CR 30 BUU IKO

Cam followers

TYPE: Roller bearings, Stud type track rollers, With axial guidance, sealing rings on both sides, cylindrical outer ring, hex socket, inch size

## **Technical specification**

| DIMENSIONS, MM               |             | CALCULATION DATA             |           |
|------------------------------|-------------|------------------------------|-----------|
| d                            | 19,050      | Basic static load rating, Co | 38,200 kN |
| D                            | 47,625      |                              |           |
| В                            | 70,644      |                              |           |
| B1                           | 26,194      |                              |           |
| B2                           | 44,450      |                              |           |
| С                            | 3,000       |                              |           |
| WEIGHT, KG                   | 0,410       |                              |           |
| MANUFACTURER                 | <u>IKO</u>  |                              |           |
| INTERCHANGE                  |             |                              |           |
| ABC                          | CR 30 BUU   |                              |           |
| INA                          | CFC 30 PPSK |                              |           |
| CALCULATION DATA             |             |                              |           |
| Basic dynamic load rating, C | 25,100 kN   |                              |           |