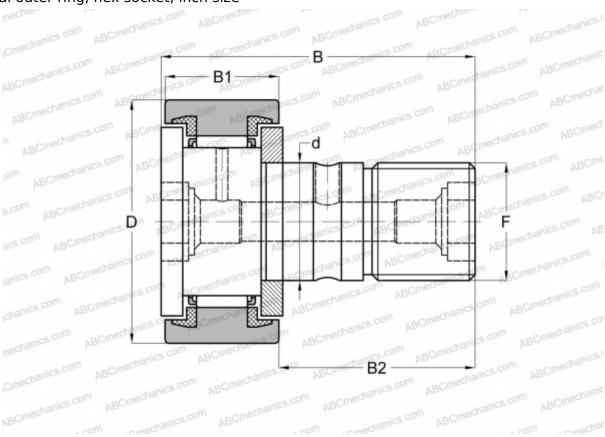

## **CR 32 BUU IKO**

Cam followers

TYPE: Roller bearings, Stud type track rollers, With axial guidance, sealing rings on both sides, cylindrical outer ring, hex socket, inch size

## **Technical specification**

| DIMENSIONS, MM               |             | CALCULATION DATA             |           |
|------------------------------|-------------|------------------------------|-----------|
| d                            | 22,225      | Basic static load rating, Co | 63,900 kN |
| D                            | 50,800      |                              |           |
| В                            | 83,344      |                              |           |
| B1                           | 32,544      |                              |           |
| B2                           | 50,800      |                              |           |
| С                            | 7,000       |                              |           |
| WEIGHT, KG                   | 0,615       |                              |           |
| MANUFACTURER                 | <u>IKO</u>  |                              |           |
| INTERCHANGE                  |             |                              |           |
| ABC                          | CR 32 BUU   |                              |           |
| INA                          | CFC 32 PPSK |                              |           |
| CALCULATION DATA             |             |                              |           |
| Basic dynamic load rating, C | 32,500 kN   |                              |           |