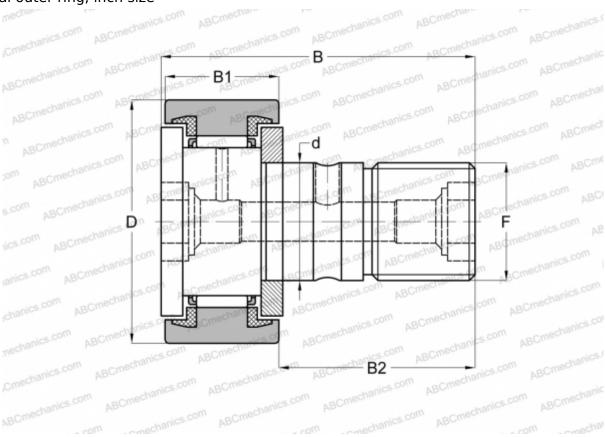

## CR 14 UU IKO

Cam followers

TYPE: Roller bearings, Stud type track rollers, With axial guidance, sealing rings on both sides, cylindrical outer ring, inch size

## **Technical specification**

| DIMENSIONS, MM               |                 | CALCULATION DATA             |      |
|------------------------------|-----------------|------------------------------|------|
| d                            | 9,525           | Basic static load rating, Co | 5,81 |
| D                            | 22,225          |                              |      |
| В                            | 35,719          |                              |      |
| B1                           | 13,494          |                              |      |
| B2                           | 22,225          |                              |      |
| F                            | 3/8-24          |                              |      |
| WEIGHT, KG                   | 0,046           |                              |      |
| MANUFACTURER                 | <u>IKO</u>      |                              |      |
| INTERCHANGE                  |                 |                              |      |
| ABC                          | <u>CR 14 UU</u> |                              |      |
| INA                          | CFC 14 PP       |                              |      |
| CALCULATION DATA             |                 |                              |      |
| Basic dynamic load rating, C | 4,790 kN        |                              |      |