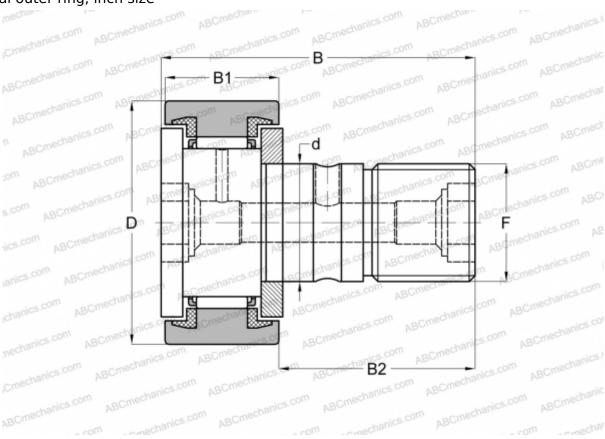

## CR 24 UU IKO

Cam followers

TYPE: Roller bearings, Stud type track rollers, With axial guidance, sealing rings on both sides, cylindrical outer ring, inch size

## **Technical specification**

| DIMENSIONS, MM               |                 | CALCULATION DATA             |           |
|------------------------------|-----------------|------------------------------|-----------|
| d                            | 15,875          | Basic static load rating, Co | 24,300 kN |
| D                            | 38,100          |                              |           |
| В                            | 61,119          |                              |           |
| B1                           | 23,019          |                              |           |
| B2                           | 38,100          |                              |           |
| F                            | 5/8-18          |                              |           |
| WEIGHT, KG                   | 0,225           |                              |           |
| MANUFACTURER                 | <u>IKO</u>      |                              |           |
| INTERCHANGE                  |                 |                              |           |
| ABC                          | <u>CR 24 UU</u> |                              |           |
| INA                          | CFC 24 PP       |                              |           |
| CALCULATION DATA             |                 |                              |           |
| Basic dynamic load rating, C | 18,600 kN       |                              |           |