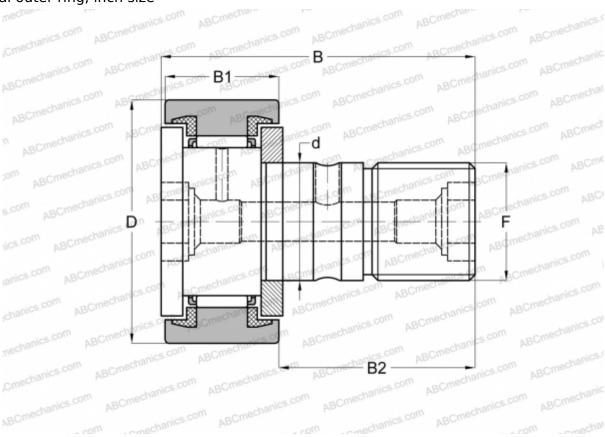

## **CR 28 UU IKO**

Cam followers

TYPE: Roller bearings, Stud type track rollers, With axial guidance, sealing rings on both sides, cylindrical outer ring, inch size

## **Technical specification**

| DIMENSIONS, MM               |                 | CALCULATION DATA             |           |
|------------------------------|-----------------|------------------------------|-----------|
| d                            | 19,050          | Basic static load rating, Co | 38,200 ki |
| D                            | 44,450          |                              |           |
| В                            | 70,644          |                              |           |
| B1                           | 26,194          |                              |           |
| B2                           | 44,450          |                              |           |
| F                            | 3/4-16          |                              |           |
| WEIGHT, KG                   | 0,365           |                              |           |
| MANUFACTURER                 | IKO             |                              |           |
| INTERCHANGE                  |                 |                              |           |
| ABC                          | <u>CR 28 UU</u> |                              |           |
| INA                          | CFC 28 PP       |                              |           |
| CALCULATION DATA             |                 |                              |           |
| Basic dynamic load rating, C | 25,100 kN       |                              |           |