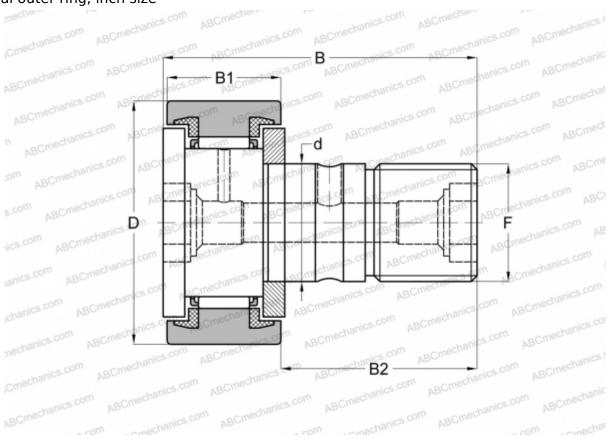

## CR 30 UU IKO

Cam followers

TYPE: Roller bearings, Stud type track rollers, With axial guidance, sealing rings on both sides, cylindrical outer ring, inch size

## **Technical specification**

| DIMENSIONS, MM               |                 | CALCULATION DATA             |           |
|------------------------------|-----------------|------------------------------|-----------|
| d                            | 19,050          | Basic static load rating, Co | 38,200 kN |
| D                            | 47,625          |                              |           |
| В                            | 70,644          |                              |           |
| B1                           | 26,194          |                              |           |
| B2                           | 44,450          |                              |           |
| F                            | 3/4-16          |                              |           |
| WEIGHT, KG                   | 0,410           |                              |           |
| MANUFACTURER                 | <u>IKO</u>      |                              |           |
| INTERCHANGE                  |                 |                              |           |
| ABC                          | <u>CR 30 UU</u> |                              |           |
| INA                          | CFC 30 PP       |                              |           |
| CALCULATION DATA             |                 |                              |           |
| Basic dynamic load rating, C | 25,100 kN       |                              |           |