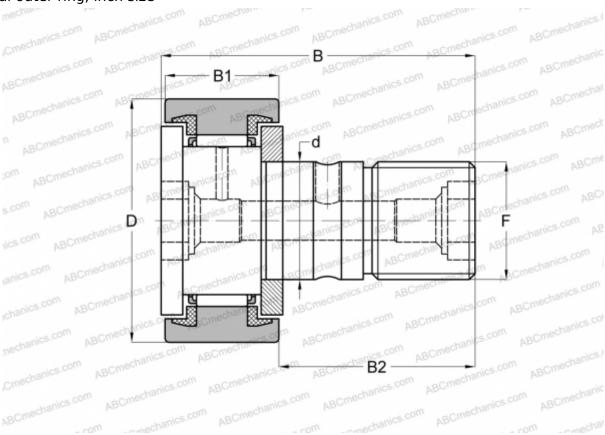

## CR 32 UU IKO

Cam followers

TYPE: Roller bearings, Stud type track rollers, With axial guidance, sealing rings on both sides, cylindrical outer ring, inch size

## **Technical specification**

| DIMENSIONS, MM               |                 | CALCULATION DATA             |          |
|------------------------------|-----------------|------------------------------|----------|
| d                            | 22,225          | Basic static load rating, Co | 63,900 k |
| D                            | 50,800          |                              |          |
| В                            | 83,344          |                              |          |
| B1                           | 32,544          |                              |          |
| B2                           | 50,800          |                              |          |
| F                            | 7/8-14          |                              |          |
| WEIGHT, KG                   | 0,615           |                              |          |
| MANUFACTURER                 | <u>IKO</u>      |                              |          |
| INTERCHANGE                  |                 |                              |          |
| ABC                          | <u>CR 32 UU</u> |                              |          |
| INA                          | CFC 32 PP       |                              |          |
| CALCULATION DATA             |                 |                              |          |
| Basic dynamic load rating, C | 32,500 kN       |                              |          |