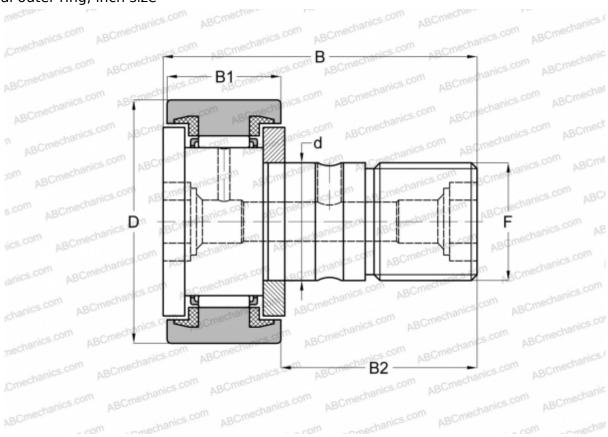

## CR 36 UU IKO

Cam followers

TYPE: Roller bearings, Stud type track rollers, With axial guidance, sealing rings on both sides, cylindrical outer ring, inch size

## **Technical specification**

| DIMENSIONS, MM               |                 | CALCULATION DATA             |           |
|------------------------------|-----------------|------------------------------|-----------|
| d                            | 22,225          | Basic static load rating, Co | 63,900 kN |
| D                            | 57,150          |                              |           |
| В                            | 83,344          |                              |           |
| B1                           | 32,544          |                              |           |
| B2                           | 50,800          |                              |           |
| F                            | 7/8-14          |                              |           |
| WEIGHT, KG                   | 0,750           |                              |           |
| MANUFACTURER                 | <u>IKO</u>      |                              |           |
| INTERCHANGE                  |                 |                              |           |
| ABC                          | <u>CR 36 UU</u> |                              |           |
| INA                          | CFC 36 PP       |                              |           |
| CALCULATION DATA             |                 |                              |           |
| Basic dynamic load rating, C | 32,500 kN       |                              |           |