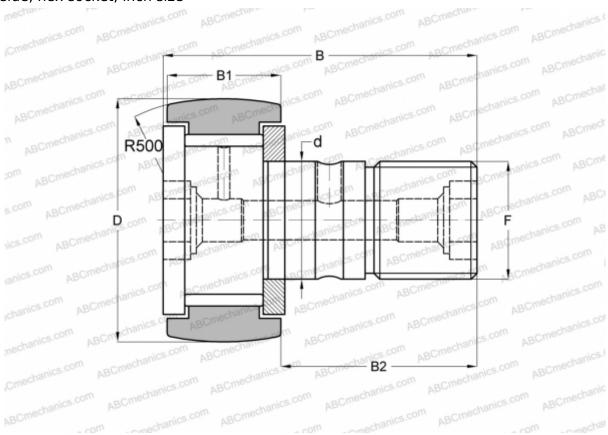

## **Technical specification**

| U | I | EI | 13 | IU | IN: | э, | IAI IAI |  |
|---|---|----|----|----|-----|----|---------|--|
|   |   |    |    |    |     |    |         |  |

| d            | 19,050    |  |  |  |  |  |
|--------------|-----------|--|--|--|--|--|
| D            | 44,450    |  |  |  |  |  |
| В            | 70,644    |  |  |  |  |  |
| B1           | 26,194    |  |  |  |  |  |
| B2           | 44,450    |  |  |  |  |  |
| F            | 3/4-16    |  |  |  |  |  |
| WEIGHT, KG   | 0,365     |  |  |  |  |  |
| MANUFACTURER | INA       |  |  |  |  |  |
| INTERCHANGE  |           |  |  |  |  |  |
| ABC          | CR 28 VBR |  |  |  |  |  |
| IKO          | CR 28 VBR |  |  |  |  |  |
| TORRINGTON   | CRBC-28   |  |  |  |  |  |
|              | <u> </u>  |  |  |  |  |  |