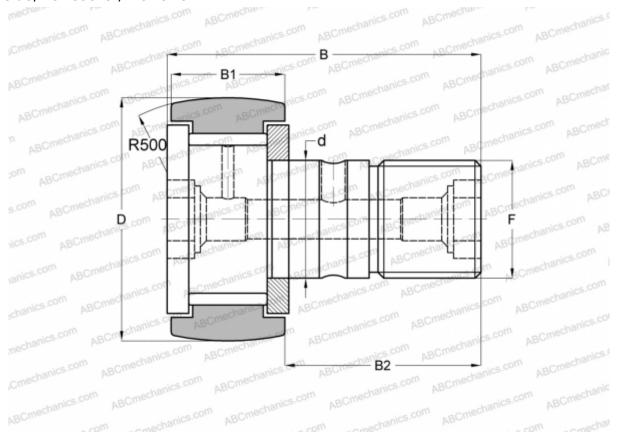

## **Technical specification**

| DIMENSIONS, MM |                  |
|----------------|------------------|
| d              | 19,050           |
| D              | 47,625           |
| В              | 70,644           |
| B1             | 26,194           |
| B2             | 44,450           |
| F              | 3/4-16           |
| WEIGHT, KG     | 0,410            |
| MANUFACTURER   | <u>IKO</u>       |
| INTERCHANGE    |                  |
| ABC            | CR 30 VBR        |
| TORRINGTON     | CRBC-30          |
| INA            | <u>CF 30 YSK</u> |
| McGill         | CCF-1 7/8-B      |