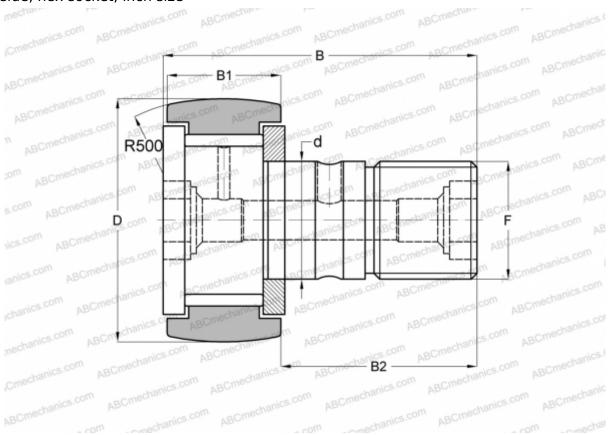

## **CR 32 VBR ABC**

Cam followers

TYPE: Roller bearings, Stud type track rollers, With axial guidance, full complement bearing, gap seal on both side, hex socket, inch size

CCF-2-B

## **DIMENSIONS, MM**

| Diriting of the state of the st |           |
|--------------------------------------------------------------------------------------------------------------------------------------------------------------------------------------------------------------------------------------------------------------------------------------------------------------------------------------------------------------------------------------------------------------------------------------------------------------------------------------------------------------------------------------------------------------------------------------------------------------------------------------------------------------------------------------------------------------------------------------------------------------------------------------------------------------------------------------------------------------------------------------------------------------------------------------------------------------------------------------------------------------------------------------------------------------------------------------------------------------------------------------------------------------------------------------------------------------------------------------------------------------------------------------------------------------------------------------------------------------------------------------------------------------------------------------------------------------------------------------------------------------------------------------------------------------------------------------------------------------------------------------------------------------------------------------------------------------------------------------------------------------------------------------------------------------------------------------------------------------------------------------------------------------------------------------------------------------------------------------------------------------------------------------------------------------------------------------------------------------------------------|-----------|
| d                                                                                                                                                                                                                                                                                                                                                                                                                                                                                                                                                                                                                                                                                                                                                                                                                                                                                                                                                                                                                                                                                                                                                                                                                                                                                                                                                                                                                                                                                                                                                                                                                                                                                                                                                                                                                                                                                                                                                                                                                                                                                                                              | 22,225    |
| D                                                                                                                                                                                                                                                                                                                                                                                                                                                                                                                                                                                                                                                                                                                                                                                                                                                                                                                                                                                                                                                                                                                                                                                                                                                                                                                                                                                                                                                                                                                                                                                                                                                                                                                                                                                                                                                                                                                                                                                                                                                                                                                              | 50,800    |
| В                                                                                                                                                                                                                                                                                                                                                                                                                                                                                                                                                                                                                                                                                                                                                                                                                                                                                                                                                                                                                                                                                                                                                                                                                                                                                                                                                                                                                                                                                                                                                                                                                                                                                                                                                                                                                                                                                                                                                                                                                                                                                                                              | 83,344    |
| B1                                                                                                                                                                                                                                                                                                                                                                                                                                                                                                                                                                                                                                                                                                                                                                                                                                                                                                                                                                                                                                                                                                                                                                                                                                                                                                                                                                                                                                                                                                                                                                                                                                                                                                                                                                                                                                                                                                                                                                                                                                                                                                                             | 32,544    |
| B2                                                                                                                                                                                                                                                                                                                                                                                                                                                                                                                                                                                                                                                                                                                                                                                                                                                                                                                                                                                                                                                                                                                                                                                                                                                                                                                                                                                                                                                                                                                                                                                                                                                                                                                                                                                                                                                                                                                                                                                                                                                                                                                             | 50,800    |
| F                                                                                                                                                                                                                                                                                                                                                                                                                                                                                                                                                                                                                                                                                                                                                                                                                                                                                                                                                                                                                                                                                                                                                                                                                                                                                                                                                                                                                                                                                                                                                                                                                                                                                                                                                                                                                                                                                                                                                                                                                                                                                                                              | 7/8-14    |
| WEIGHT, KG                                                                                                                                                                                                                                                                                                                                                                                                                                                                                                                                                                                                                                                                                                                                                                                                                                                                                                                                                                                                                                                                                                                                                                                                                                                                                                                                                                                                                                                                                                                                                                                                                                                                                                                                                                                                                                                                                                                                                                                                                                                                                                                     | 0,615     |
| MANUFACTURER                                                                                                                                                                                                                                                                                                                                                                                                                                                                                                                                                                                                                                                                                                                                                                                                                                                                                                                                                                                                                                                                                                                                                                                                                                                                                                                                                                                                                                                                                                                                                                                                                                                                                                                                                                                                                                                                                                                                                                                                                                                                                                                   | ABC       |
| INTERCHANGE                                                                                                                                                                                                                                                                                                                                                                                                                                                                                                                                                                                                                                                                                                                                                                                                                                                                                                                                                                                                                                                                                                                                                                                                                                                                                                                                                                                                                                                                                                                                                                                                                                                                                                                                                                                                                                                                                                                                                                                                                                                                                                                    |           |
| IKO                                                                                                                                                                                                                                                                                                                                                                                                                                                                                                                                                                                                                                                                                                                                                                                                                                                                                                                                                                                                                                                                                                                                                                                                                                                                                                                                                                                                                                                                                                                                                                                                                                                                                                                                                                                                                                                                                                                                                                                                                                                                                                                            | CR 32 VBR |
| TORRINGTON                                                                                                                                                                                                                                                                                                                                                                                                                                                                                                                                                                                                                                                                                                                                                                                                                                                                                                                                                                                                                                                                                                                                                                                                                                                                                                                                                                                                                                                                                                                                                                                                                                                                                                                                                                                                                                                                                                                                                                                                                                                                                                                     | CRBC-32   |
| INA                                                                                                                                                                                                                                                                                                                                                                                                                                                                                                                                                                                                                                                                                                                                                                                                                                                                                                                                                                                                                                                                                                                                                                                                                                                                                                                                                                                                                                                                                                                                                                                                                                                                                                                                                                                                                                                                                                                                                                                                                                                                                                                            | CF 32 YSK |