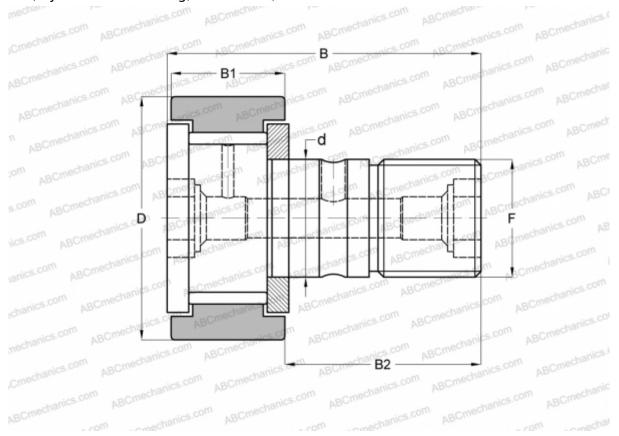

## Cam followers

TYPE: Roller bearings, Stud type track rollers, With axial guidance, full complement bearing, gap seal on both side, cylindrical outer ring, hex socket, inch size

## **Technical specification**

| DIMENSIONS, MM |                                |
|----------------|--------------------------------|
| d              | 4,826                          |
| D              | 12,700                         |
| В              | 22,225                         |
| B1             | 9,525                          |
| B2             | 12,700                         |
| F              | NO. 10-32                      |
| WEIGHT, KG     | 0,009                          |
| MANUFACTURER   | <u>IKO</u>                     |
| INTERCHANGE    |                                |
|                |                                |
| ABC            | <u>CR 8 VB</u>                 |
|                | <u>CR 8 VB</u><br><u>CRB-8</u> |