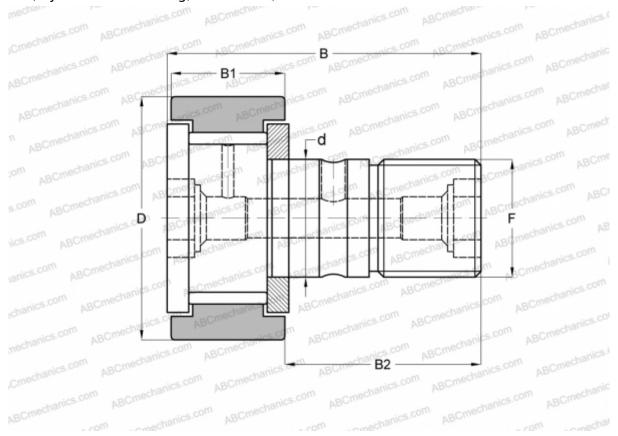

## **Technical specification**

| DIMENSIONS, MM |                  |
|----------------|------------------|
| d              | 4,826            |
| D              | 12,700           |
| В              | 26,194           |
| B1             | 10,319           |
| B2             | 15,875           |
| F              | NO. 10-32        |
| WEIGHT, KG     | 0,010            |
| MANUFACTURER   | <u>IKO</u>       |
| INTERCHANGE    |                  |
| ABC            | <u>CR 8-1 VB</u> |
| TORRINGTON     | <u>CRB-8-1</u>   |
| INA            | <u>CF 8-1 SK</u> |
| McGill         | CF-1/2-B         |