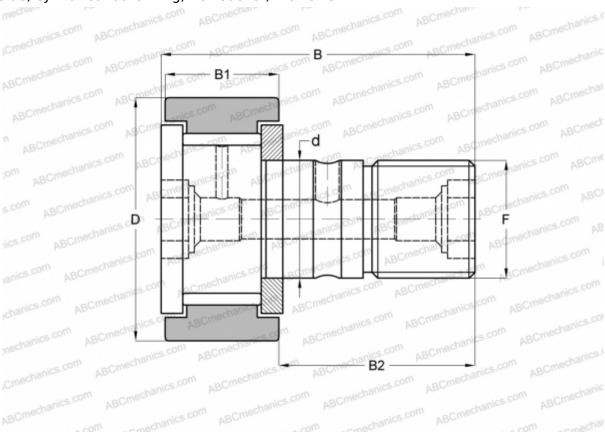

## **Technical specification**

| DIM | ENS | IONS, | MM |
|-----|-----|-------|----|
|-----|-----|-------|----|

| ·            |                 |
|--------------|-----------------|
| d            | 12,700          |
| D            | 34,925          |
| В            | 51,594          |
| B1           | 19,844          |
| B2           | 31,750          |
| F            | 1/2-20          |
| WEIGHT, KG   | 0,157           |
| MANUFACTURER | INA             |
| INTERCHANGE  |                 |
| ABC          | <u>CR 22 VB</u> |
| IKO          | <u>CR 22 VB</u> |
| TORRINGTON   |                 |
| TORRINGTON   | <u>CRB-22</u>   |